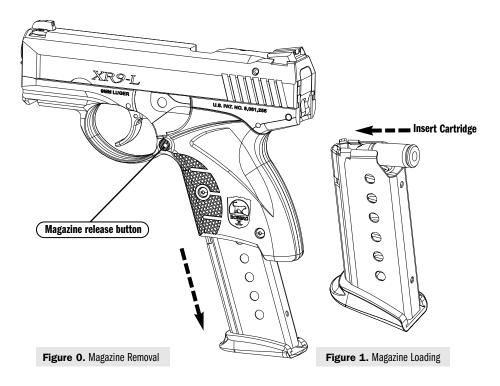

Remove the magazine from the pistol by depressing the magazine release. (See Figure 0.)

**Note:** This magazine does not have a magazine follower, but one can be ordered from Boberg Arms if desired. Load magazine by pressing the cartridge nose (front of the cartridge) downward on the rearward portion of the magazine spring and sliding the cartridge fully under the lips of the magazine until the cartridge head is all the way forward in the magazine. (**See Figure 1.**) Repeat this procedure until the number of cartridges you wish to load, up to the magazine capacity of seven (which can be viewed through the holes in the magazine) is attained.

Before inserting the magazine, hold the pistol in one hand with the muzzle pointing in a safe direction and with your trigger finger **outside** of the trigger guard. With the other hand, pull the slide back until you can look into the chamber, verify that the chamber is empty, and allow the slide to return forward. Insert the loaded magazine firmly into the magazine well of the pistol until it is locked in place. To make sure the magazine is fully and securely seated, apply some removal tension to the exposed portion of the magazine floor plate.