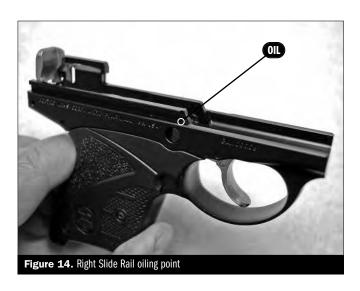

Figure 12. Magazine Assembly. Disassembly

The Boberg XR9 comes pre-lubricated at the factory with a non-evaporating lubricant. However, it is recommended that the XR9-S be periodically lubricated, especially after cleaning. In Figures 13-20 the key lubrication points are shown. One drop of oil in each area is recommended. Any excess lubricant should be wiped off, especially on the grip area. While we currently use Break-Free CLP™ brand lubricant; any product of equivalent performance should be sufficient.