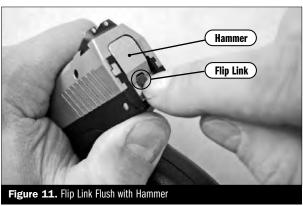

Holding the slide assembly in one hand, move the rear of the slide onto the frame rails. It is recommended that this be done with the gun upside-down. When installing the slide onto the frame, be certain that the recoil spring/guide rod is seated into the notch in the frame. (See Figure 10.) If the slide does not go on completely at this point, check to make sure that the flip link is flush with the hammer. (See Figure 11.) If it is not, hold it in while installing the slide. Once these requirements have been met, continue moving the slide onto the frame until the slide is fully rearward before rotating the takedown lever back to its 3:00 position. The gun is now assembled.