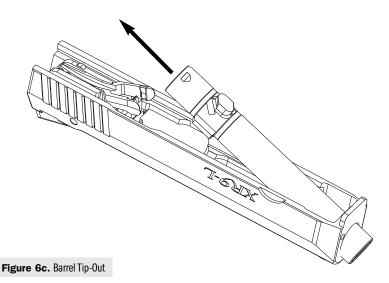

Note: it may be necessary to tip the barrel slightly in order for the unlock block to be removed.

Recoil Spring

Figure 6a. Recoil Spring Removal

Now with the unlock block removed, the barrel can be tipped out as shown in **Figure 6c**.