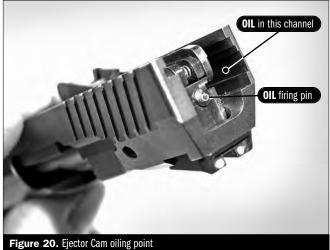

Figure 12. Magazine Assembly. Disassembly

The Boberg XR9 comes pre-lubricated at the factory with a non-evaporating lubricant. However, it is recommended that the XR9-S be periodically lubricated, especially after cleaning. In Figures 13-20 the key lubrication points are shown. One drop of oil in each area is recommended. Any excess lubricant should be wiped off, especially on the grip area. While we currently use Break-Free CLP™ brand lubricant; any product of equivalent performance should be sufficient.

Figure 15. Left Slide Rail oiling point

Figure 17. Lift Mechanism/Sear oiling points

Figure 13. Extractor/ Locking Eug oning points