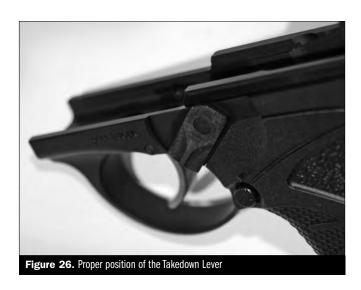

#### **UNLOADING**

While keeping your finger outside the trigger guard and pointing the muzzle in a safe direction, depress the magazine release and remove the magazine. With your finger still outside the trigger guard and the muzzle still pointing in a safe direction, grasp the slide from the rear and briskly pull the slide fully rearward to eject the round from the chamber and lock back the slide with the takedown lever rotated down to the 6:00 position. (See Figure 3.) Visually inspect the barrel chamber to be sure it is empty. Unload the magazine by holding it with the bullet end of the cartridge pointing away from you and drawing each cartridge backward and out of the magazine.

#### **Disassembly**

To disassemble, depress the magazine release and remove the magazine. Grasp the slide from the rear and briskly pull the slide fully rearward to eject the cartridge from the chamber and lock the slide open with the takedown lever rotated to the 6:00 position. (See Figure 3.) Visually inspect the barrel chamber to be sure it is empty. Never clean, lubricate, disassemble or work on your pistol while it is loaded.