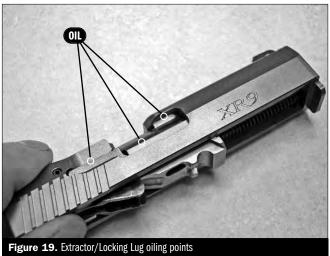

Figure 12. Magazine Assembly. Disassembly

The Boberg XR9 comes pre-lubricated at the factory with a non-evaporating lubricant. However, it is recommended that the XR9-S be periodically lubricated, especially after cleaning. In Figures 13-20 the key lubrication points are shown. One drop of oil in each area is recommended. Any excess lubricant should be wiped off, especially on the grip area. While we currently use Break-Free CLP™ brand lubricant; any product of equivalent performance should be sufficient.

Figure 15. Left Slide Rail oiling point

Figure 17. Lift Mechanism/Sear oiling points

Figure 13. Extractor/ Locking Eug oning points