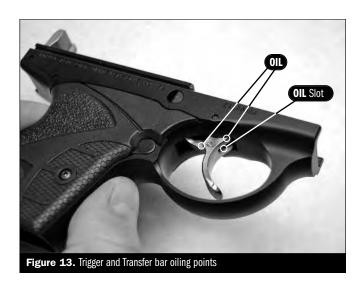

Figure 12. Magazine Assembly. Disassembly

The Boberg XR9 comes pre-lubricated at the factory with a non-evaporating lubricant. However, it is recommended that the XR9-S be periodically lubricated, especially after cleaning. In Figures 13-20 the key lubrication points are shown. One drop of oil in each area is recommended. Any excess lubricant should be wiped off, especially on the grip area. While we currently use Break-Free CLP™ brand lubricant; any product of equivalent performance should be sufficient.

Figure 15. Left Slide Rail oiling point

Figure 17. Lift Mechanism/Sear oiling points

Figure 13. Extractor/ Locking Eug oning points