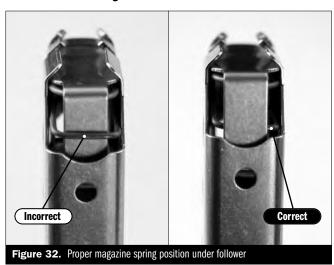

#### Magazine Reassembly

Insert spring. Then slide floorplate over the spring until the floor plate comes to a stop. Use a small screwdriver to lift the spring leg into the groove in the floor plate. (See Figure 12 below.)

Figure 12. Magazine Assembly. Disassembly

The Boberg XR9 comes pre-lubricated at the factory with a non-evaporating lubricant. However, it is recommended that the XR9-S be periodically lubricated, especially after cleaning. In Figures 13-20 the key lubrication points are shown. One drop of oil in each area is recommended. Any excess lubricant should be wiped off, especially on the grip area. While we currently use Break-Free CLP™ brand lubricant; any product of equivalent performance should be sufficient.