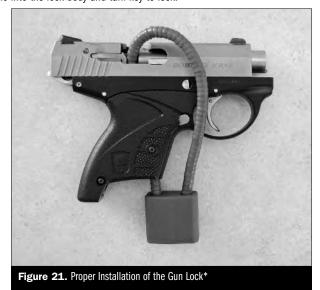

#### Installation

- Unload all ammunition in a safe manner as explained in your firearm owner's manual.
   (See page 8.)
- Visually inspect the chamber(s), feed mechanism, receiver and magazine to confirm the firearm is completely unloaded.
- 3. Use the key to release the cable.
- **4.** For proper installation of this lock on your new Boberg XR9 firearm **see Figure 21**.
- 5. Remove magazine.
- **6.** Check to ensure the gun is completely empty of loaded shells.
- **7.** While pulling the slide partially rearward, insert cable through the ejection port and push down through the magazine well.
- **8.** Insert open end of cable into the lock body and turn key to lock.
- **9.** Remove keys.
- Pull on lock body to ensure the device has locked properly.
- **11.** Store your keys in a secure location.

<sup>\*</sup> Shown here installed on the XR9-S