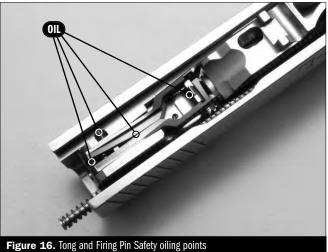

Figure 12. Magazine Assembly. Disassembly

The Boberg XR9 comes pre-lubricated at the factory with a non-evaporating lubricant. However, it is recommended that the XR9-S be periodically lubricated, especially after cleaning. In Figures 13-20 the key lubrication points are shown. One drop of oil in each area is recommended. Any excess lubricant should be wiped off, especially on the grip area. While we currently use Break-Free CLP™ brand lubricant; any product of equivalent performance should be sufficient.

Figure 15. Left Slide Rail oiling point

Figure 17. Lift Mechanism/Sear oiling points

Figure 13. Extractor/ Locking Eug oning points