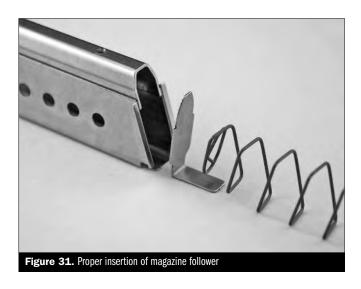

le cause: Mainspring partially hooked or totally unhooked.

**Remedy:** Remove grip panels and properly re-install mainspring. The longer spring hook points upward. Note that the spring should hang squarely on the anchor link **as shown in Figure 29**. Check to make sure that the upper (longer) spring hook is not damaged—its shape should look like a perfect letter "J".





## **OPTIONAL MAGAZINE FOLLOWER**

If you have purchased the optional magazine follower, to install it, remove magazine floorplate and spring. Exercise caution during floorplate removal since the magazine spring is under compression. Always wear eye protection when performing this task. Once the spring is removed, place magazine follower on top of it and insert on the large end of the spring **as shown in Figure 31**.



Make sure that the follower sits over the top coils of the magazine spring and not under **as shown in Figure 32**.



#### IMPORTANT! IMPORTANT! IMPORTANT!

READ AND UNDERSTAND THE ENCLOSED MANUAL ("SAFETY, INSTRUCTIONS & PARTS MANUAL") INCLUDING SPECIAL WARNINGS AND PRECAUTIONS CAREFULLY BEFORE REMOVING THIS FIREARM FROM ITS PACKAGE!

# RECORD YOUR SERIAL NUMBER HERE AND KEEP THIS BOOKLET WITH YOUR PISTOL CASE FOR YOUR CONVENIENCE.

| Name of Owner    |         |  |
|------------------|---------|--|
|                  |         |  |
| City             |         |  |
| Contact Phone No |         |  |
| Model            | Caliber |  |
| Serial No        |         |  |
| Where Purchased  |         |  |
| Date of Purchase |         |  |



1755 Commerce Court, White Bear Lake, Minnesota 55