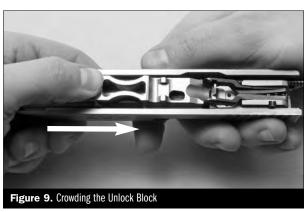

## Reassembly

With the bottom of the slide turned up, replace the barrel in the slide by tipping it back into place. Replace the Unlock Block as shown in Figure 7. It is helpful to have the barrel slightly tipped. Replace the recoil spring with the guide rod inside. Be sure the recoil spring is properly seated in the corner of the slide. (See Figure 8.) Now push the unlock block rearward as shown in Figure 9. crowding it under the two tongs.