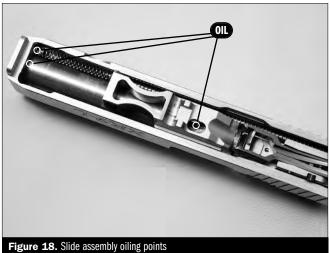

Figure 12. Magazine Assembly. Disassembly

The Boberg XR9 comes pre-lubricated at the factory with a non-evaporating lubricant. However, it is recommended that the XR9-S be periodically lubricated, especially after cleaning. In Figures 13-20 the key lubrication points are shown. One drop of oil in each area is recommended. Any excess lubricant should be wiped off, especially on the grip area. While we currently use Break-Free CLP™ brand lubricant; any product of equivalent performance should be sufficient.