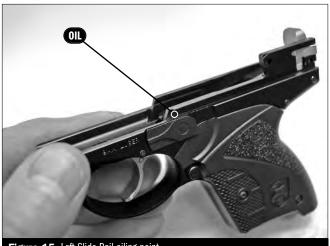

Figure 12. Magazine Assembly. Disassembly

The Boberg XR9 comes pre-lubricated at the factory with a non-evaporating lubricant. However, it is recommended that the XR9-S be periodically lubricated, especially after cleaning. In Figures 13-20 the key lubrication points are shown. One drop of oil in each area is recommended. Any excess lubricant should be wiped off, especially on the grip area. While we currently use Break-Free CLP™ brand lubricant; any product of equivalent performance should be sufficient.

Figure 15. Left Slide Rail oiling point

Figure 17. Lift Mechanism/Sear oiling points

Figure 13. Extractor/ Locking Eug oning points