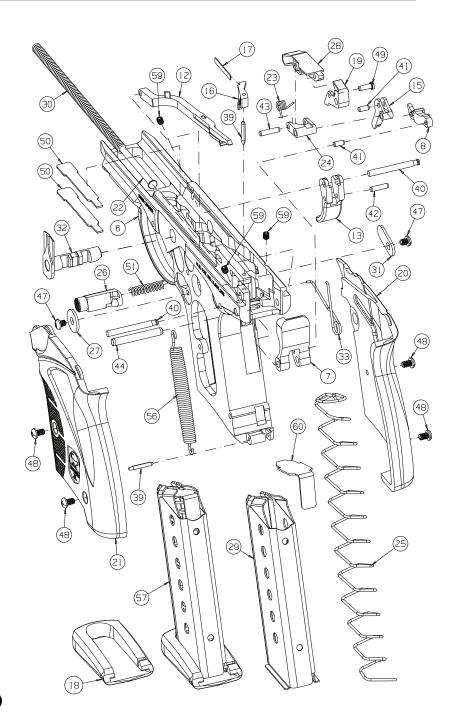

#### PARTS AND ACCESSORIES

Replacement parts and accessories for your Boberg XR9 pistol are available for purchase from Boberg Arms Corporation by shopping at our web address, mailing, faxing, or calling the factory. When ordering parts directly from the factory, please provide the serial number and approximate date of purchase of your XR9 pistol. Be sure to include the part number (BA-000-XXXX format) and description of the parts or accessories you want to order. (See Figure 22 on page 22.)

# PARTS LIST AND EXPLODED VIEW