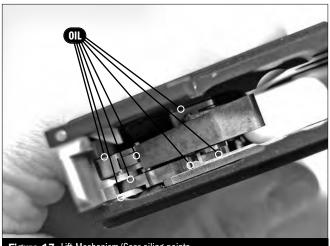

Figure 12. Magazine Assembly. Disassembly

The Boberg XR9 comes pre-lubricated at the factory with a non-evaporating lubricant. However, it is recommended that the XR9-S be periodically lubricated, especially after cleaning. In Figures 13-20 the key lubrication points are shown. One drop of oil in each area is recommended. Any excess lubricant should be wiped off, especially on the grip area. While we currently use Break-Free CLP™ brand lubricant; any product of equivalent performance should be sufficient.

Figure 15. Left Slide Rail oiling point

Figure 17. Lift Mechanism/Sear oiling points

Figure 13. Extractor/ Locking Eug oning points