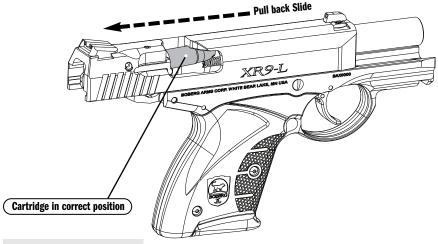

## **LOADING**

Figure 2. Chambering a Round

After securely inserting the magazine into the pistol, quickly pull the slide fully rearward. It is usually easier to pull the slide back more quickly than slowly. Since pulling the slide rearward actuates the feed mechanism, it is useful to become acquainted with the unique operation of the XR9. To verify that the slide has successfully reached its full rearward position, look at the ejection port area of the slide to see if a live cartridge is fully upward and trapped against the underside of the slide. (See Figure 2.) If the cartridge is not in this position, continue drawing the slide rearward until this condition is met. If there is no cartridge present, release the slide, allowing it to go to its full forward (battery) position, and draw the slide back once again. If there is still no cartridge, verify that there are cartridges present in the magazine. If a cartridge is in the correct position as shown in Figure 2, release the slide sharply (in essence, "slingshotting" it forward). This chambers a cartridge, making the pistol ready to fire.