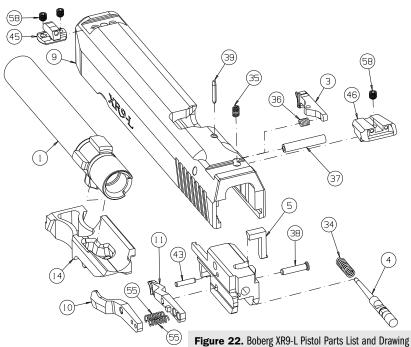

#### PARTS AND ACCESSORIES

Replacement parts and accessories for your Boberg XR9 pistol are available for purchase from Boberg Arms Corporation by shopping at our web address, mailing, faxing, or calling the factory. When ordering parts directly from the factory, please provide the serial number and approximate date of purchase of your XR9 pistol. Be sure to include the part number (BA-000-XXXX format) and description of the parts or accessories you want to order. (See Figure 22 on page 22.)