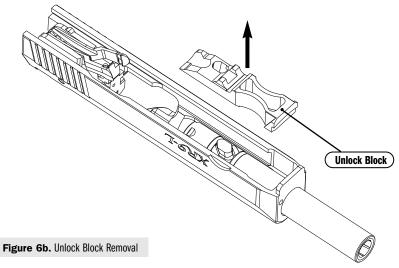

Figure 4. Field Strip-Takedown Lever at 9:00 Position

Now hold the slide back while rotating the takedown lever to the 9:00 position as shown in Figure 4.

The slide is now free to move forward for removal. (See Figure 5.)
Remove the recoil spring (with guide rod), unlock block and barrel as shown in Figure 6a, Figure 6b, and 6c.

Note: it may be necessary to tip the barrel slightly in order for the unlock block to be removed.

Recoil Spring

Figure 6a. Recoil Spring Removal

Now with the unlock block removed, the barrel can be tipped out as shown in **Figure 6c**.