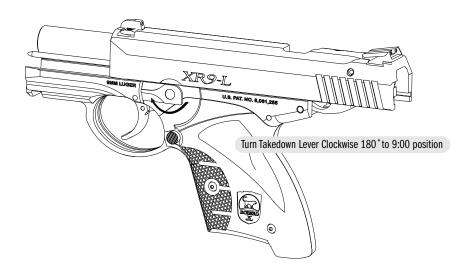

Figure 4. Field Strip-Takedown Lever at 9:00 Position

Now hold the slide back while rotating the takedown lever to the 9:00 position as shown in Figure 4.

The slide is now free to move forward for removal. (See Figure 5.)
Remove the recoil spring (with guide rod), unlock block and barrel as shown in Figure 6a, Figure 6b, and 6c.