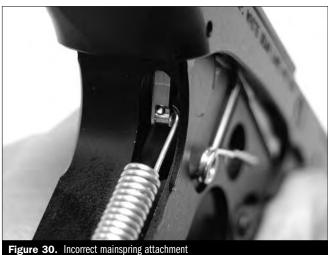

d-loaded ammunition is not recommended and will invalidate any warranties.

#### Possible cause #3: Dirty Chamber.

**Remedy:** Clean chamber with bore brush and solvent (at least after every 200 rounds). A partially-clogged chamber throat can cause excessively high pressure spikes that can significantly increase slide acceleration and potentially damage your weapon.

#### "CATCHY" TRIGGER - OR - HAMMER DROPS BACK

Probable cause: Mainspring partially hooked or totally unhooked.

**Remedy:** Remove grip panels and properly re-install mainspring. The longer spring hook points upward. Note that the spring should hang squarely on the anchor link **as shown in Figure 29**. Check to make sure that the upper (longer) spring hook is not damaged—its shape should look like a perfect letter "J".





## **OPTIONAL MAGAZINE FOLLOWER**

If you have purchased the optional magazine follower, to install it, remove magazine floorplate and spring. Exercise caution during floorplate removal since the magazine spring is under compression. Always wear eye protection when performing this task. Once the spring is removed, place magazine follower on top of it and insert on the large end of the spring **as shown in Figure 31**.



Make sure that the follower sits over the top coils of the magazine spring and not under **as shown in Figure 32**.



#### IMPORTANT! IMPORTANT! IMPORTANT!

READ AND UNDERSTAND THE ENCLOSED MANUAL ("SAFETY, INSTRUCTIONS & PARTS MANUAL") INCLUDING SPECIAL WARNINGS AND PRECAUTIONS CAREFULLY BEFORE REMOVING THIS FIREARM FROM ITS PACKAGE!

# RECORD YOUR SERIAL NUMBER HERE A