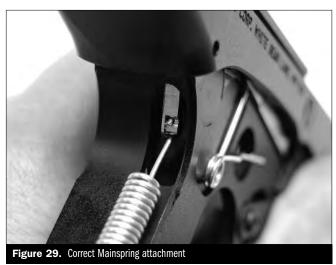

and-loaded ammunition is not recommended and will invalidate any warranties.

#### Possible cause #3: Dirty Chamber.

**Remedy:** Clean chamber with bore brush and solvent (at least after every 200 rounds). A partially-clogged chamber throat can cause excessively high pressure spikes that can significantly increase slide acceleration and potentially damage your weapon.

#### "CATCHY" TRIGGER - OR - HAMMER DROPS BACK

Probable cause: Mainspring partially hooked or totally unhooked.

**Remedy:** Remove grip panels and properly re-install mainspring. The longer spring hook points upward. Note that the spring should hang squarely on the anchor link **as shown in Figure 29**. Check to make sure that the upper (longer) spring hook is not damaged—its shape should look like a perfect letter "J".





## **OPTIONAL MAGAZINE FOLLOWER**

If you have purchased the optional magazine follower, to install it, remove magazine floorplate and spring. Exercise caution during floorplate removal since the magazine spring is under compression. Always wear eye protection when performing this task. Once the spring is removed, place magazine follower on top of it and insert on the large end of the spring **as shown in Figure 31**.



Make sure that the follower sits over the top coils of the magazine spring and not under **as shown in Figure 32**.



#### IMPORTANT! IMPORTANT! IMPORTANT!

READ AND UNDERSTAND THE ENCLOSED MANUAL ("SAFETY, INSTRUCTIONS & PARTS MANUAL") INCLUDING SPECIAL WARNINGS AND PRECAUTIONS CAREFULLY BEFORE REMOVING THIS FIREARM FROM ITS PACKAGE!

# RECORD YOUR SERIAL NUMBER HERE