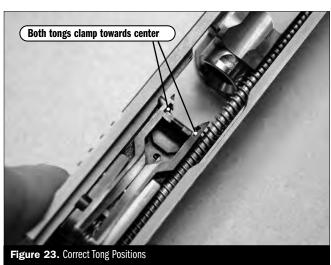

## Reassembly

With the bottom of the slide turned up, replace the barrel in the slide by tipping it back into place. Replace the Unlock Block as shown in Figure 7. It is helpful to have the barrel slightly tipped. Replace the recoil spring with the guide rod inside. Be sure the recoil spring is properly seated in the corner of the slide. (See Figure 8.) Now push the unlock block rearward as shown in Figure 9. crowding it under the two tongs.