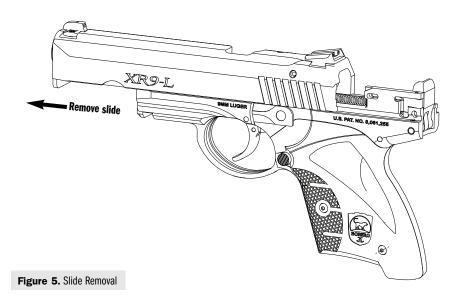

Figure 4. Field Strip-Takedown Lever at 9:00 Position

Now hold the slide back while rotating the takedown lever to the 9:00 position as shown in Figure 4.

The slide is now free to move forward for removal. (See Figure 5.)
Remove the recoil spring (with guide rod), unlock block and barrel as shown in Figure 6a, Figure 6b, and 6c.