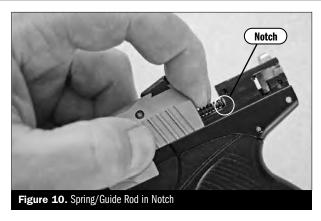

Holding the slide assembly in one hand, move the rear of the slide onto the frame rails. It is recommended that this be done with the gun upside-down. When installing the slide onto the frame, be certain that the recoil spring/guide rod is seated into the notch in the frame. (See Figure 10.) If the slide does not go on completely at this point, check to make sure that the flip link is flush with the hammer. (See Figure 11.) If it is not, hold it in while installing the slide. Once these requirements have been met, continue moving the slide onto the frame until the slide is fully rearward before rotating the takedown lever back to its 3:00 position. The gun is now assembled.