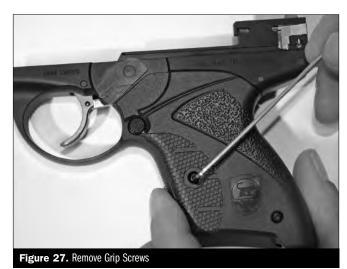

000 and 5000 rounds, depending on the types of ammunition used. If light strikes occur, and you are not using older Russian or Sellior & Bellot ammunition, it is recommended to replace the mainspring and order an additional spare.

To replace the mainspring, make the sure the gun is unloaded. Then turn the takedown lever to the position **shown below in Figure 26**.



27

#### LIGHT FIRING PIN STRIKES Cont.

Then remove both grip panels using a 1.5mm hex key and un-hook the spring **as shown in Figures 27 and 28 below**. Note that the open part of the spring hooks face backward, with the longer hook pointing upward. If you plan on firing a lot of imported ammunition that may have been intended for submachine guns, it is recommended that you order and install our optional 9lb mainspring.



Figure 28. Hook/Unhook Mainspring

#### CARTRIDGE SEPARATION

This problem can occur when using incompatible ammunition. It may present itself in a few different ways. The bullet may remain in the magazine and the case will not chamber properly. If the case and bullet separate, cease firing and thoroughly clean the firearm. Secondly, the bullet may not completely separate but may protrude from the case far enough to cause loading issues. In this case, remove the magazine and unload the unspent case. Dispose of the unspent case in a range approved safe manner.

#### Possible cause #1: Aluminum-Cased Ammunition.

**Remedy:** As stated earlier, the Boberg XR9-L is not rated for aluminum-cased ammunition—cease using this type of ammunition immediately.

#### Possible Cause #2: Ammunition wit