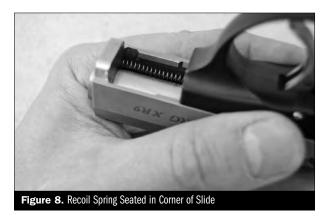

## Reassembly

With the bottom of the slide turned up, replace the barrel in the slide by tipping it back into place. Replace the Unlock Block as shown in Figure 7. It is helpful to have the barrel slightly tipped. Replace the recoil spring with the guide rod inside. Be sure the recoil spring is properly seated in the corner of the slide. (See Figure 8.) Now push the unlock block rearward as shown in Figure 9. crowding it under the two tongs.