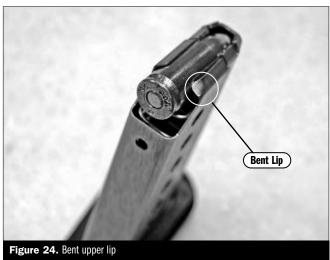

Make certain that the magazine is latched by pushing up on it until an audible clicking sound is heard.

#### Possible Cause #3: Broken or damaged tong.

**Remedy:** While this is an unlikely occurrence, remove the slide assembly (see field stripping section) and examine the tongs. They should look like **Figure 23** below. You can also insert a cartridge into the

tongs to verify that the tongs have a positive grip. If, for any reason, either tong is not intact, or has become bent or damaged in any way, contact Boberg Arms Service Department.



#### Possible Cause #4: Damaged magazine.

**Remedy:** If the upper portion of the magazine has been bent, the top cartridge may be presented off-center, not allowing the tongs to get a full grip. (See Figures 24 and 25 below.) Replace magazine.





#### LIVE ROUND FALLS OUT DURING FIRING Cont.

#### Possible Cause #5: worn out magazine spring.

**Remedy:** The magazine spring can lose force if cycled several thousand times. Check spring force by inserting a magazine containing only 3 cartridges. If you are not able to successfully chamber a round, then replace the magazine spring. Long-term storage of a full magazine affects spring force to a very small degree.

#### Possible Cause #6: Dirty magazine.

**Remedy:** If the magazine has a significant amount of build-up or debris in it, it can impede the upward flow of cartridges. A quick way of checking this is to manually unload a full magazine and watch if the cartridge column moves up quickly. If it moves up slowly, or not at all, disassemble the magazine and clean the interior t