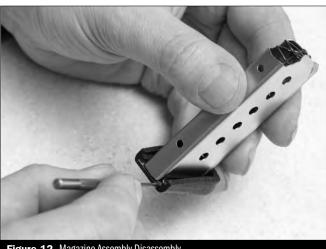

#### **Magazine Disassembly**

Hold magazine with floor-plate facing up and front of magazine facing away from you. Use a small screwdriver to lift the leg of the magazine spring out of the groove while shoving the magazine floorplate forward. (See Figure 12.) Exercise caution during floorplate removal since the magazine spring is under compression. Always wear eye protection when performing such tasks.

#### Magazine Reassembly

Insert spring. Then slide floorplate over the spring until the floor plate comes to a stop. Use a small screwdriver to lift the spring leg into the groove in the floor plate. (See Figure 12 below.)

Figure 12. Magazine Assembly. Disassembly

The Boberg XR9 comes pre-lubricated at the factory with a non-evaporating lubricant. However, it is recommended that the XR9-S be periodically lubricated, especially after cleaning. In Figures 13-20 the key lubrication points are shown. One drop of oil in each area is recommended. Any excess lubricant should be wiped off, especially on the grip area. While we currently use Break-Free CLP™ brand lubricant; any product of equivalent performance should be sufficient.