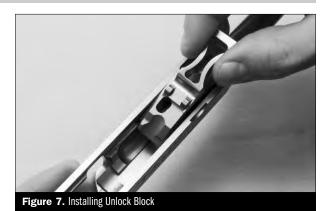

## Reassembly

With the bottom of the slide turned up, replace the barrel in the slide by tipping it back into place. Replace the Unlock Block as shown in Figure 7. It is helpful to have the barrel slightly tipped. Replace the recoil spring with the guide rod inside. Be sure the recoil spring is properly seated in the corner of the slide. (See Figure 8.) Now push the unlock block rearward as shown in Figure 9. crowding it under the two tongs.