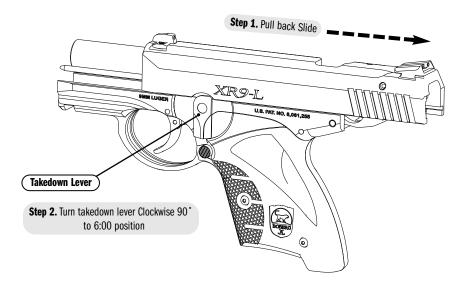

#### **UNLOADING**

While keeping your finger outside the trigger guard and pointing the muzzle in a safe direction, depress the magazine release and remove the magazine. With your finger still outside the trigger guard and the muzzle still pointing in a safe direction, grasp the slide from the rear and briskly pull the slide fully rearward to eject the round from the chamber and lock back the slide with the takedown lever rotated down to the 6:00 position. (See Figure 3.) Visually inspect the barrel chamber to be sure it is empty. Unload the magazine by holding it with the bullet end of the cartridge pointing away from you and drawing each cartridge backward and out of the magazine.

Figure 3. Slide Hold-Open

#### **Disassembly**

To disassemble, depress the magazine release and remove the magazine. Grasp the slide from the rear and briskly pull the slide fully rearward to eject the cartridge from the chamber and lock the slide open with the takedown lever rotated to the 6:00 position. (See Figure 3.) Visually inspect the barrel chamber to be sure it is empty. Never clean, lubricate, disassemble or work on your pistol while it is loaded.