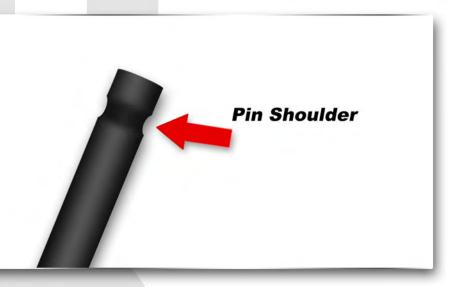

Reverse this process to reassemble the firearm. NOTE the 20 degree offset set screw that holds in the hammer pivot pin! Utilize a medium strength thread-lock on each set screw. Insert pivot pins through LEFT side of frame. Make sure "shoulder" of pivot pin is on the side that will interface with the set screw!