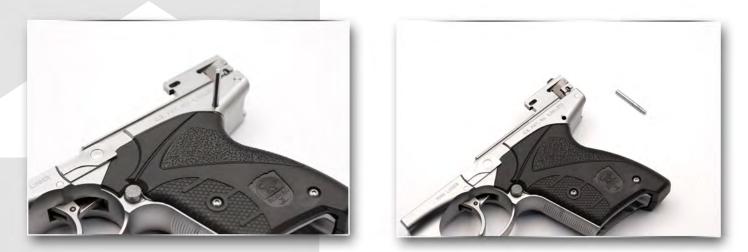

#### NOTE! All pivot pins in the XR series are removed out the LEFT side of the frame. Removing a pivot pin out the right side of the frame will result in irreparable damage!

Remove lower link pivot pin from frame. Pin comes out of the left side of frame as shown. Removing the pin from the right side of the frame will damage the frame.