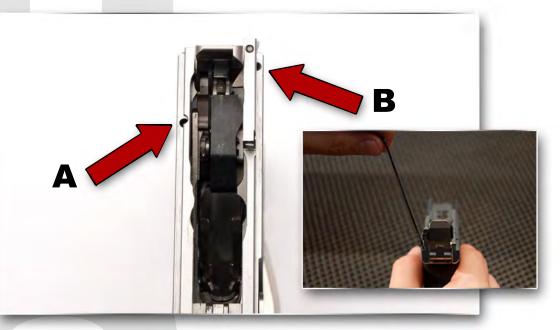

Remove the set screws at points indicated. Use a .050 inch allen wrench. Set screw "B" is at a 20 degree offset, make sure to properly seat the wrench.

Boberg Arms Coporation. White Bear Lake, Minnesota