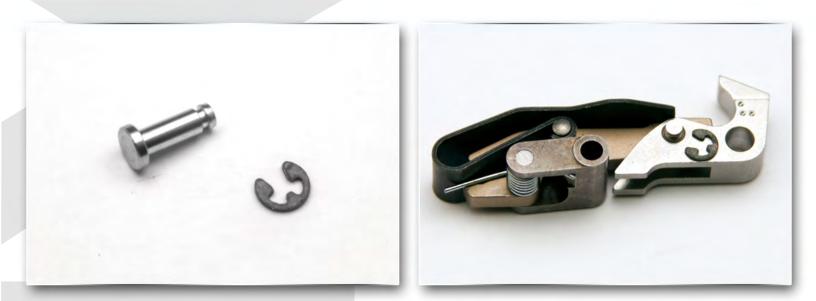

To install the "e-clip" on the flip link pin, lay the e-clip on the flip link as shown and use the blade of a flat head screwdriver or other similar tool to snap the clipinto the groove in the pin. Make sure e-clip is snapped into the groove and not above it. While the e-clip will remain on the pin if not seated into the groove, it will work its way off during firing!