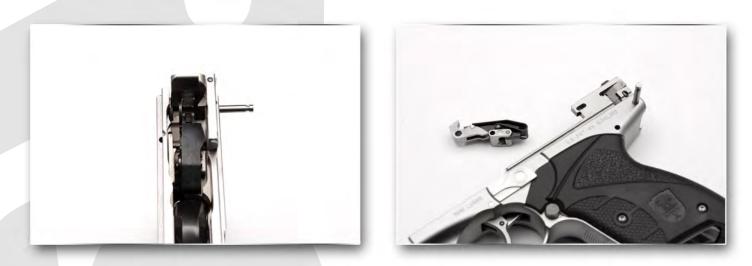

Partially remove hammer pivot pin. Allow pin to remain in frame far enough to retain the hammer as shown. This will allow the lift mechanism to be removed without removing the hammer. Remove lift mechanism.